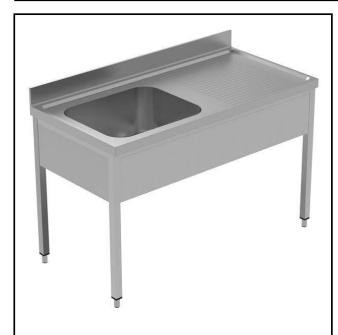

### PLUS - Static Preparation 1400 mm Sink Unit with 1 Bowl -Right drain

| ITEM #  |  |  |
|---------|--|--|
| MODEL # |  |  |
| NAME #  |  |  |
|         |  |  |
| SIS #   |  |  |
| AIA#    |  |  |

134064 (GLG1416DXE)

Sink Unit, with 1 bowl (500x600x300mm) and right-hand drainer, 1400mm

## PLUS - Static Preparation 1400 mm Sink Unit with 1 Bowl -Right drain