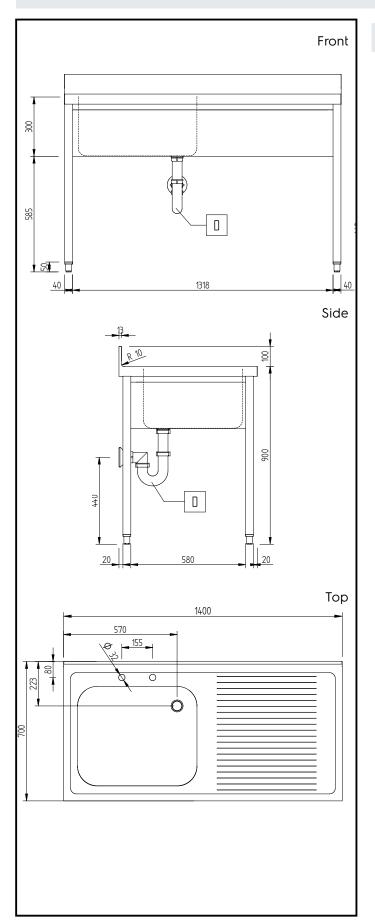

# **Key Information:**

External dimensions, Width:

134064 (GLG1416DXE)

External dimensions, Depth:

External dimensions, Height:

Upstand Dimensions, Height:

Upstand Dimensions, Depth:

Upstand Dimensions, Radius:

R=10

Bowls number

Bowl dimensions 600x500xH300

Worktop thickness: 50 mm Net weight: 35 kg

> PLUS - Static Preparation 1400 mm Sink Unit with 1 Bowl - Right drain